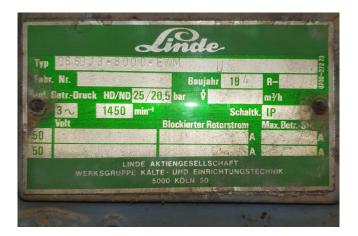

## DWM D66DJ3-8000-EWM / D6DJ3-4000-EWM (x2)

### **Specifications**

| Brand                    | DWM                   |
|--------------------------|-----------------------|
| Туре                     | D66DJ3-8000-EWM /     |
|                          | D6DJ3-4000-EWM (x2)   |
| Refrigerant              | Freon                 |
| kW at +10ºC/+40ºC        | 145,0*                |
| kW at 0ºC/+40ºC          | 101,9*                |
| kW at -5ºC/+40ºC         | 84,5*                 |
| kW at -10ºC/+40ºC        | 69,5*                 |
| kW at -20ºC/+40ºC        | 44,8*                 |
| Pressure safety switches | 1                     |
| Hp/Lp/Op                 |                       |
| Pressure gauges          | 1                     |
| Hp/Lp/Op                 |                       |
| Sight Glass              | 1                     |
| m3 / h                   | 126,9                 |
| Remarks                  | *Capacity based on a  |
|                          | single D6DJ3-4000-EWM |
| Sizes                    | D66DJ3-8000-EWM:      |
|                          | 1600x600x500 mm /     |
|                          | D6DJ3-4000-EWM:       |
|                          | 750x600x500 mm        |
|                          | (LxWxH)               |
| Stock                    | 2                     |
|                          |                       |