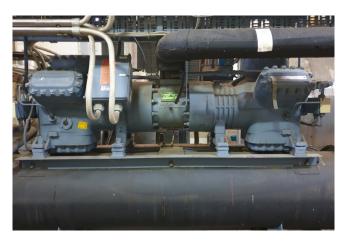

## Used DWM D66DJ3-8000-EWM / D6DJ3-4000-EWM (x2)

Used DWM D66DI3-8000-EWM semihermetic twin piston compressors / DWM D6DJ3-4000-EWM semi-hermetic piston compressors. Complete with pressure and safety switches/gauges and a sight glass. This compressor is available as D66DJ3-8000-EWM twin compressor or as a single D6DJ3-4000-EWM compressors. \*Capacity based on a single D6DJ3-4000-EWM. Why choose for HOSBV? Were not only the largest used refrigeration specialist in Europe, but also, we deliver all equipment including an extensive test, warranty and industrial cleaning. \*Optional we can also perform a new paint job and arrange the logistics.