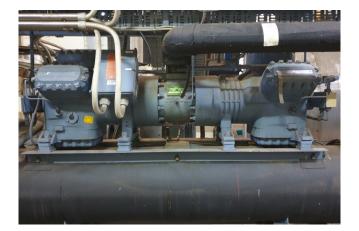

## Used DWM D66DJ3-8000-EWM / D6DJ3-4000-EWM (x2)

Used DWM D66DI3-8000-EWM semihermetic twin piston compressors / DWM D6DJ3-4000-EWM semi-hermetic piston compressors. Complete with pressure and safety switches/gauges and a sight glass. This compressor is available as D66DJ3-8000-EWM twin compressor or as a single D6DJ3-4000-EWM compressors. \*Capacity based on a single D6DJ3-4000-EWM. Why choose for HOSBV? Were not only the largest used refrigeration specialist in Europe, but also, we deliver all equipment including an extensive test, warranty and industrial cleaning. \*Optional we can also perform a new paint job and arrange the logistics.