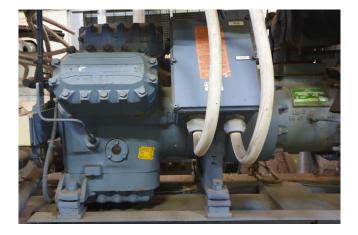

## Used DWM D66DJ3-8000-EWM / D6DJ3-4000-EWM (x2)

Used DWM D66DI3-8000-EWM semihermetic twin piston compressors / DWM D6DJ3-4000-EWM semi-hermetic piston compressors. Complete with pressure and safety switches/gauges and a sight glass. This compressor is available as D66DJ3-8000-EWM twin compressor or as a single D6DJ3-4000-EWM compressors. \*Capacity based on a single D6DJ3-4000-EWM. Why choose for HOSBV? Were not only the largest used refrigeration specialist in Europe, but also, we deliver all equipment including an extensive test, warranty and industrial cleaning. \*Optional we can also perform a new paint job and arrange the logistics.